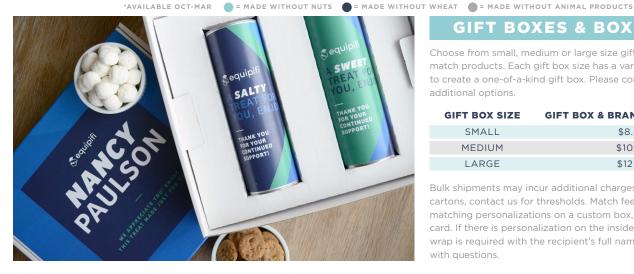

### GIFT BOXES & BOX WRAPS

Choose from small, medium or large size gift boxes to mix and match products. Each gift box size has a variety of configurations to create a one-of-a-kind gift box. Please contact us for additional options.

| GIFT BOX SIZE | GIFT BOX & BRANDED BOX WRAP |
|---------------|-----------------------------|
| SMALL         | \$8.60                      |
| MEDIUM        | \$10.03                     |
| LARGE         | \$12.55                     |
|               | (C)                         |