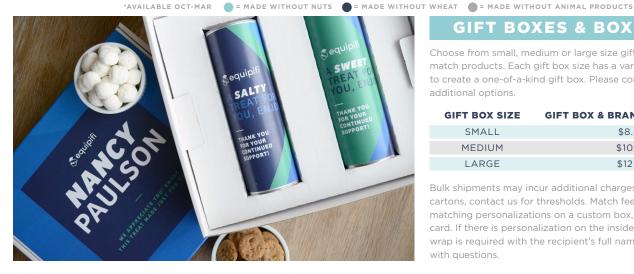

#### GIFT BOXES & BOX WRAPS

Choose from small, medium or large size gift boxes to mix and match products. Each gift box size has a variety of configurations to create a one-of-a-kind gift box. Please contact us for additional options.

| GIFT BOX SIZE | GIFT BOX & BRANDED BOX WRAP |
|---------------|-----------------------------|
| SMALL         | \$8.60                      |
| MEDIUM        | \$10.03                     |
| LARGE         | \$12.55                     |
|               | (C)                         |

Bulk shipments may incur additional charges for shipping cartons, contact us for thresholds. Match fee may apply when matching personalizations on a custom box, canister or inserted card. If there is personalization on the inside of the box, a box wrap is required with the recipient's full name. Please contact us with auestions.